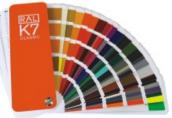

## RAL K7

The RAL K7 Colour fan deck contains all 210 colours from the RAL CLASSIC colour range and is the definitive guide for selecting and verifying colour for paint and coatings to international standards.

The RAL K7 forms part of the RAL CLASSIC collection of accurate, easy to use resources offering a simple 4-digit code system for ease of selection, making the RAL K7 a definitive guide for professional colour use

The RAL K7 Colour fan deck boasts numerous features, including:

- Contains all 210 RAL CLASSIC Colours
- Five colours per page
- Simple 4-digit coding system
- Colour swatches measure 2cm x 5cm
- Fan deck size 5cm x 15cm
- Gloss finish