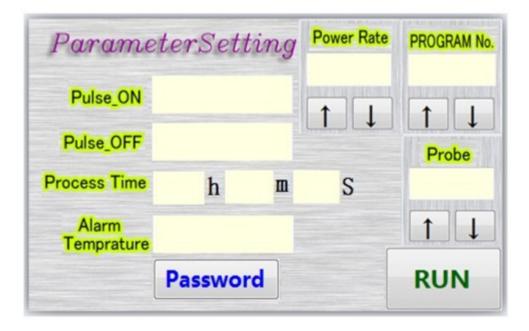

## Salient FeaturesTouchscreen display - 4.3 inches TFT

- User Password Protection available
- Microprocessor controlled and completely programmable.
- Large LCD display with Time setting .
- Temperature Indicator and controller.
- Auto-tuning for convenience and optimal processing efficiency.
- Variable Power Output control.
- Auto frequency tracking
- Output amplitude 0-100% adjustment.
- Automatic fault alarm.

| Elapsed             |   | PROGRAM N      | 0.        |
|---------------------|---|----------------|-----------|
| Process Time        |   | Power          | SET       |
| Pulse_ON            | S | 1              |           |
| Pulse_OFF           | S | 100            | STOP      |
| Alarm<br>Temprature | C | 80<br>60<br>40 |           |
| Probe<br>Temprature | C | 20             | RUN / PAU |