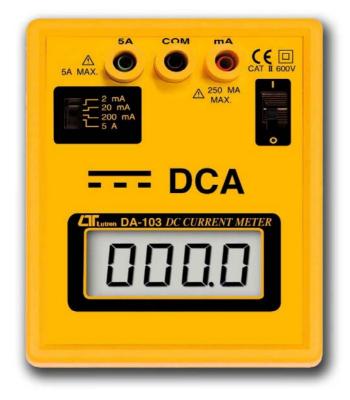

## DCA BENCH METER Model : DA-103 ISO-9001

## **FEATURES**

- \* Digital bench DCA meter, easy operation, professional quality, compact size.
- \* 4 ranges :
  - 2 mA x 0.001 mA
  - 20 mA x 0.01 mA
  - 200 mA x 0.1 mA
  - 5 A x 0.01 A
- \* Large LCD display.
- \* All ranges build in fuse for over load protection
- \* Meet IEC1010 CATII 600V.
- \* Frequency Response :40 Hz-500 Hz, sine wave.
- \* Power Supply : 006P DC 9V battery.
- \* Application : Education, Maintenance, Production line, School, Laboratory, Industrial and Quality control.

## **DCA BENCH METER**

## Model : DA-103

| GENERAL SPECIFICATIONS |                                                                  |  |
|------------------------|------------------------------------------------------------------|--|
| Features               | * Easy operation, professional quality, compact size.            |  |
|                        | * Application : Education, Maintenance, Production line, School, |  |
|                        | Laboratory, Industrial and Quality control.                      |  |
| Display                | LCD, 18 mm ( 0.7" ) digit height.                                |  |
| Measurement            | DC current                                                       |  |
| Range/ Resolution      | 2 mA x 0.001 mA                                                  |  |
|                        | 20 mA x 0.01 mA                                                  |  |
|                        | 200 mA x 0.1 mA                                                  |  |
|                        | 5 A x 0.01 A                                                     |  |
| Accuracy               | 2 mA/20 mA/200 mA range :                                        |  |
|                        | ± (1.0% + 1d) @ reading                                          |  |
|                        | 5 A range :                                                      |  |
|                        | ± (1.5% + 2d) @ reading                                          |  |
| Voltage Drop of the    | 2 mA/20 mA/200 mA range : 200 mV DC.                             |  |
| full scale             | 5 A range : 50 mV DC.                                            |  |
| Over load Protection   | 2 mA/20 mA/200 mA range : 500 mA Fuse.                           |  |
|                        | 5 A range : 10 A Fuse.                                           |  |
| Polarity               | Automatic Switching '-' indicates negative polarity.             |  |
| Zero Adjustment        | Automatic.                                                       |  |
| Over - input           | display shows '1' or '-1'                                        |  |
| Safety                 | Meet IEC1010 CATII 600V.                                         |  |
| Sampling Time          | Approx. 0.4 second.                                              |  |
| Operating Temperature  | 0 to 50 $^\circ\!\mathrm{C}$ ( 32 to 122 $^\circ\mathrm{F}$ )    |  |
| Operating              | Less than 80% RH.                                                |  |
| Humidity               |                                                                  |  |
| Power Supply           | 006P DC 9V battery.                                              |  |
| Power                  | Approx. 1.3 mA.                                                  |  |
| Consumption            |                                                                  |  |
| Dimension              | 147 x 117 x 52 mm, (5.8 x 2.6 x 4.0 inch).                       |  |
| Weight                 | 313 g/0.34 LB (including battery).                               |  |
| Input terminal         | Standard banana terminals ( Red, Black, White each ).            |  |
| Standard               | Instruction Manual1 PC.                                          |  |
| Accessories            |                                                                  |  |