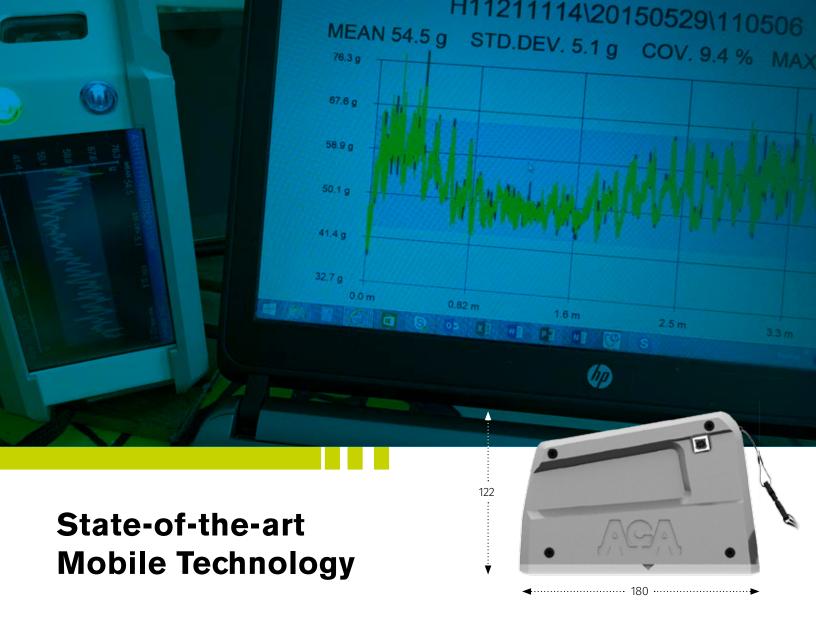

ACA RoQ analysis is not just a measure of roll quality, but also a great web quality tool.

Caliper variations are far too small to be picked up by online scanners or test labs. Hardness profile is an excellent indicator of paper or film material being level enough to be wound up.

## SPECIFICATIONS |

Display
Wireless Connectivity
Wired connection type
Batteries
Charging
Dimensions
Weight
Barcode Reader
Max. Profile Resolution

4,3" touch screen
WLAN
USB
Li-ion 4500 mAh
From USB port
180 x 80 x 122 mm