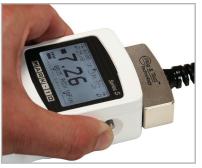

^ A Series R05 sensor is shown in a typical pull testing application. Chain is not included.