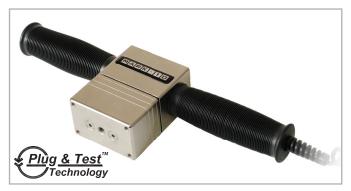

## Plug and Test™ Force Sensors Series R05

32-1134 REV 1

Series R05 fully enclosed smart sensors are designed for pull / push measurements. Useful in ergonomics testing, workplace safety testing, and general lifting or tension / compression requirements. Threaded holes are supplied to accommodate various mounting configurations and attachments. For up to 500 lbF [2,500 N]. Compatible with Mark-10 indicators (sold separately) through unique Plug & Test™ technology.

^ A Series R05 sensor is shown in a typical pull testing application. Chain is not included.