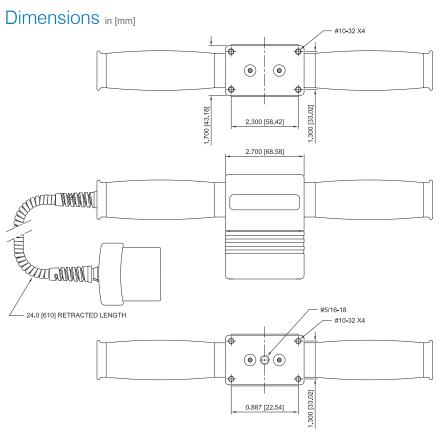

## **Specifications**

| Accuracy:      | $\pm 0.15\%$ of full scale $+$ indicator |
|----------------|------------------------------------------|
| Safe Overload: | 150% of full scale                       |
| Weight:        | 2.0 lb [0.9 kg]                          |