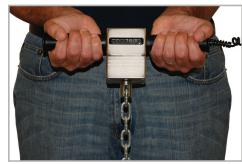

^ A Series R05 sensor is shown in a typical pull testing application. Chain is not included.