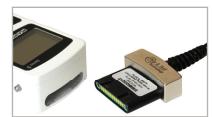

Unique Plug & Test™ technology allows for interchangeable sensors to be used with a Mark-10 indicator. All calibration and configuration data is saved in the smart connector.

< The Plug & Test™ connector locks into the receptacle in the indicator when fully inserted. Dual buttons on the indicator housing release the connector for easy removal. Gold plated spring contacts ensure long lasting and reliable connection.</p>