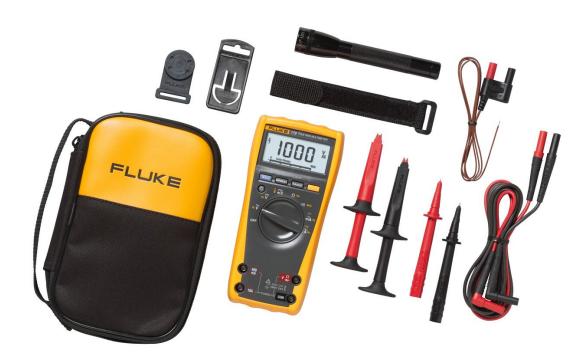

## Product overview: Fluke 179/MAG2 Kit

Rugged 1000 V CAT III Fluke-179 multimeter with industrial strength test lead probe kit plus a maglight in a compact lightweight soft case. Includes AC220 SureGrip $^{\text{\tiny{M}}}$ , Alligator Clips TP220 SureGrip $^{\text{\tiny{M}}}$ , Test Probes, TL224 SureGrip $^{\text{\tiny{M}}}$ , Silicone Test Leads and ToolPak, magnetic meter-hanger.